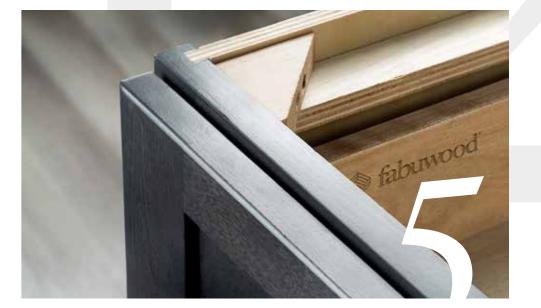

#### DOVETAIL CONSTRUCTION

Another important facet of Q12 is the required use of dovetail construction. A process that involves plywood side panels to perfectly interlock with a solid wood face frame through corresponding dovetail grooves. This highly resilient technique that Fabuwood introduced to the market guarantees that Q12 cabinet lines are secure, strong, and long-lasting.

### ANTI-WARP STRUCTURES

The anti-warp component involves the use of plywood panels comprised of rigid reinforcement beams. By applying the beams with a dovetail construction technique to secure all components, Fabuwood meets this standard ensuring a strong, reliable build that is resistant to distortion.