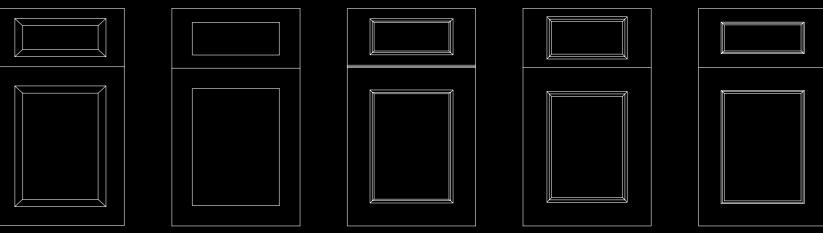

## Allure

The sleek and stylish Allure collection establishes a transitional kitchen and is available in a variety of different styles and colors to attract an extensive array of homeowners.

Onyx / Galaxy / Fusion / Nexus

## ONYX

The Onyx is sure to enhance the kitchen's design radiating a classy and transitional setting. This door offers an adaptable option that adds originality and interest to any kitchen and will look equally stylish in modern or classic spaces.

## G A L A X Y

With smooth finishes, the galaxy line makes quite the impression creating a polished look with a modern flair. The line offers an impressive minimalistic masterpiece with enduring appeal.

## F U S I O N

BLANC

CHESTNUT

The transitional fusion line stands out with its wide rail moldings, distinctive detailing and classic profiling. This detailed style gives your kitchen a touch of traditional splendor with a refreshing twist.

## NEXUS

SLATE

A graceful wide frame creates a balance of conventional, yet contemporary appeal. The nexus collection showcases recessed paneling and is characterized by crisp clean lines. Use this style to add depth and sophistication to your aesthetic.