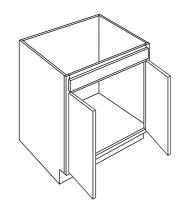

#### SINK BASE -REMOVABLE FRONT

ADA-SB30 ADA-SB36

After Doors, Floor & Toe Kick are removed

VANITY SINK BASE -REMOVABLE FRONT

ADA-VSB30 ADA-VSB36

After Doors, Floor & Toe Kick are removed

56 ADAOPTIONS