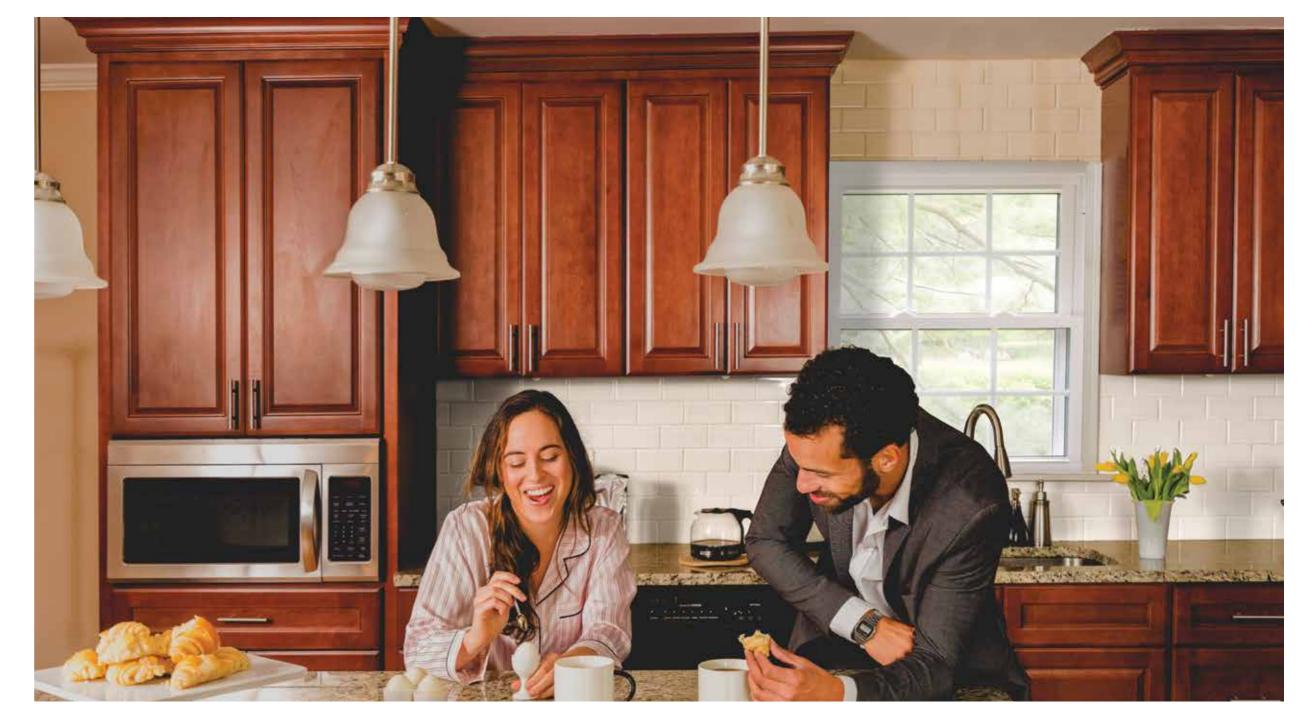

## Allure

The sleek and stylish Allure collection establishes a transitional kitchen and is available in a variety of different styles and colors to attract an extensive array of homeowners.

Onyx / Galaxy / Fusion / Nexus

## ONYX

The Onyx is sure to enhance the kitchen's design radiating a classy and transitional setting. This door offers an adaptable option that adds originality and interest to any kitchen and will look equally stylish in modern or classic spaces.