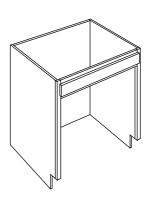

#### SINK BASE -REMOVABLE FRONT

ADA-SB30 ADA-SB36

After Doors, Floor & Toe Kick are removed

VANITY SINK BASE -REMOVABLE FRONT

ADA-VSB30 ADA-VSB36

After Doors, Floor & Toe Kick are removed

56 ADAOPTIONS