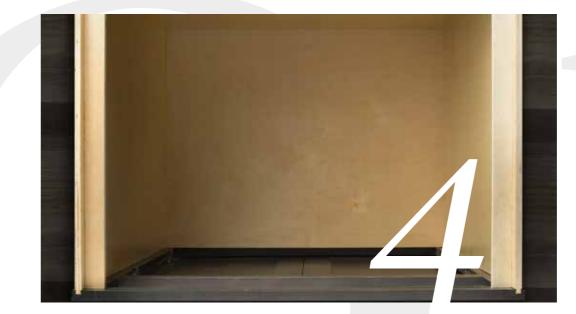

## SOLID BACK BUILDS

For superior structural longevity, this Q12 feature requires that the back of a cabinet is constructed from one piece of solid half-inch plywood. Fabuwood fulfills this standard by manufacturing cabinet backs with a strong and single piece of plywood to ensure durable strength and dimensional stability.