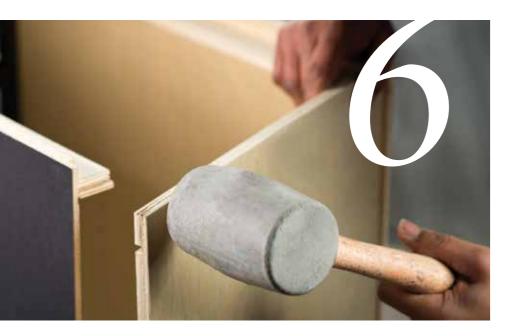

## SOLID BACK BUILDS

For superior structural longevity, this Q12 feature requires that the back of a cabinet is constructed from one piece of solid half-inch plywood. Fabuwood fulfills this standard by manufacturing cabinet backs with a strong and single piece of plywood to ensure durable strength and dimensional stability.