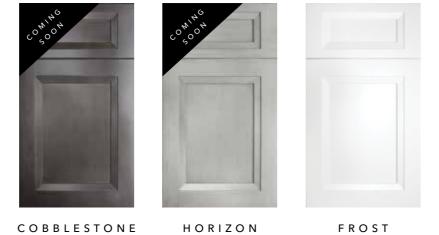

or easy 3/8" adjustments in any direction, resulting in a Q12 cabinet that achieves an aesthetically graceful balance.





## S E A L E D S I G N A T U R E

The final Q12 metric requires a thorough review at each manufacturing stage to ensure the completed product meets the provisions specified in the quality assurance system. Upon factory exit, a stamp of approval is given to show Fabuwood's commitment to quality control from the very first level of Q1 to the final Q12 stage, thus guaranteeing a superior and immaculate end product.

14 QUALITY TWELVE

## Allure

The sleek and stylish Allure collection establishes a transitional kitchen and is available in a variety of different styles and colors to attract an extensive array of homeowners.



Onyx / Galaxy / Fusion / Nexus



## ONYX





The Onyx is sure to enhance the kitchen's design radiating a classy and transitional setting. This door offers an adaptable option that adds originality and interest to any kitchen and will look equally stylish in modern or classic spaces.



## G A L A X Y

With smooth finishes, the galaxy line makes quite the impression creating a polished look with a modern flair. The line offers an impressive minimalistic masterpiece with enduring appeal.











Play it smart. From classic to contemporary, the galaxy cabinets offer multiple selections to compliment today's 21st century tastes. This profile offers a wide variety of colors to help make your decorating choices unique and stylish all while maintaining function and durability. Compliment your urban lifestyle with cabinets that look as