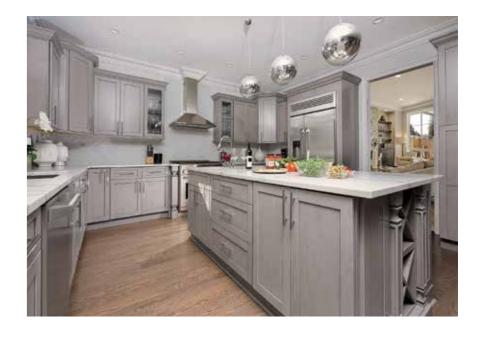

## Allure

The sleek and stylish Allure collection establishes a transitional kitchen and is available in a variety of different styles and colors to attract an extensive array of homeowners.

Onyx / Galaxy / Fusion / Nexus

## ONYX

The Onyx is sure to enhance the kitchen's design radiating a classy and transitional setting. This door offers an adaptable option that adds originality and interest to any kitchen and will look equally stylish in modern or classic spaces.