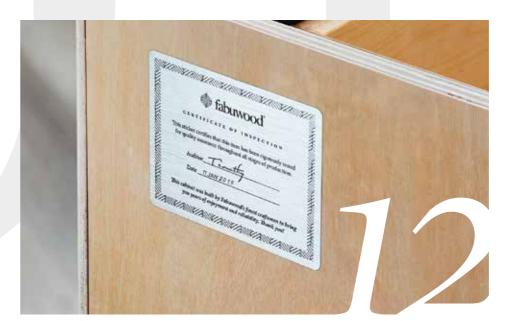

## S E A L E D S I G N A T U R E

The final Q12 metric requires a thorough review at each manufacturing stage to ensure the completed product meets the provisions specified in the quality assurance system. Upon factory exit, a stamp of approval is given to show Fabuwood's commitment to quality control from the very first level of Q1 to the final Q12 stage, thus guaranteeing a superior and immaculate end product.