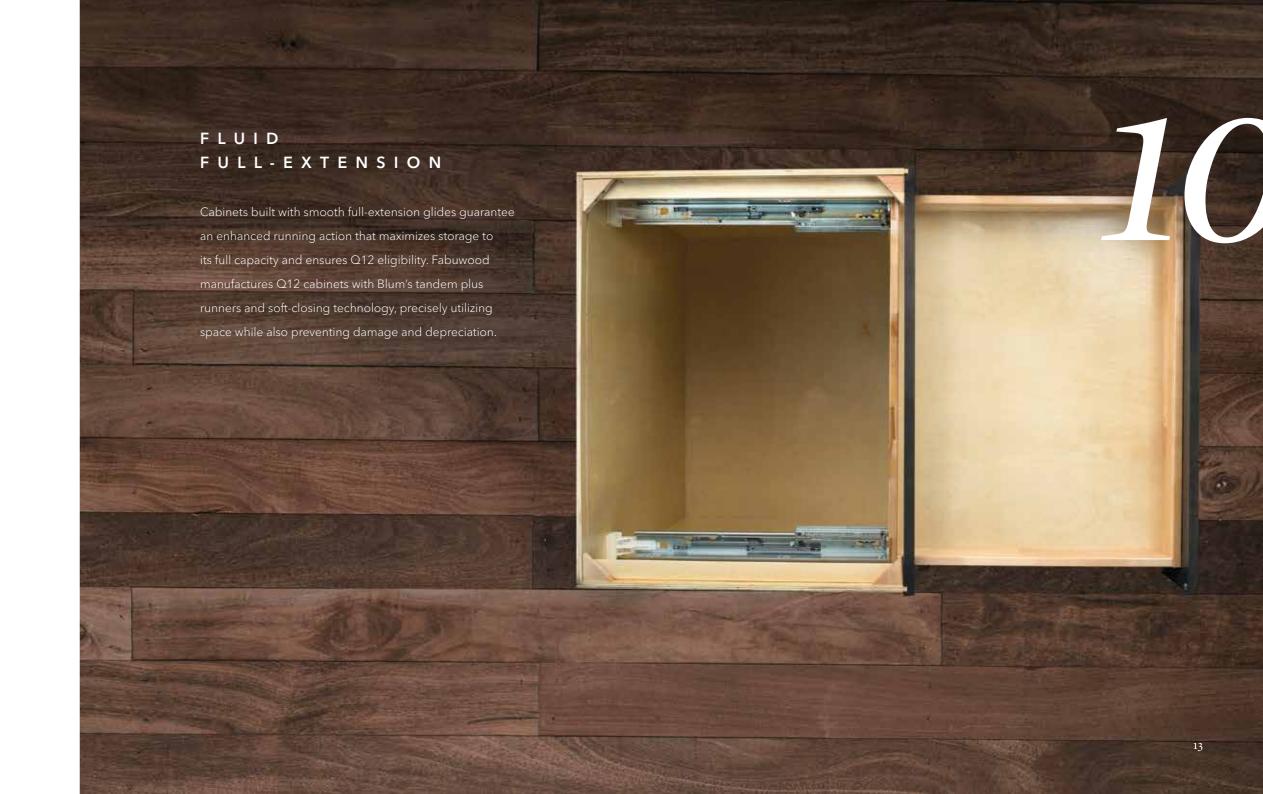

## S O F T - C L O S I N G A C T I O N

Another great characteristic of the Q12 qualification is the use of compact hinges with built-in, soft-close mechanism. Fabuwood uses the smooth-running capability and soft closing action of Blum's tandem plus blumotion hinges, providing an impeccably gentle and fluid cabinet function.