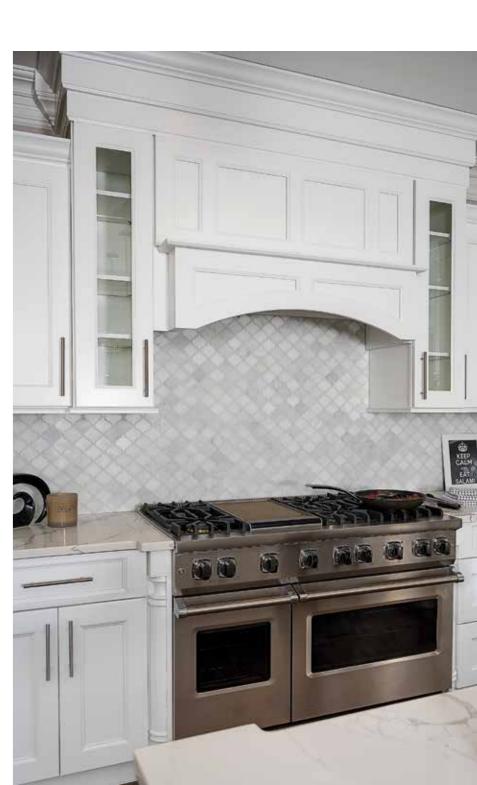

## Allure

The sleek and stylish Allure collection establishes a transitional kitchen and is available in a variety of different styles and colors to attract an extensive array of homeowners.

Onyx / Galaxy / Fusion / Nexus

## ONYX

The Onyx is sure to enhance the kitchen's design radiating a classy and transitional setting. This door offers an adaptable option that adds originality and interest to any kitchen and will look equally stylish in modern or classic spaces.