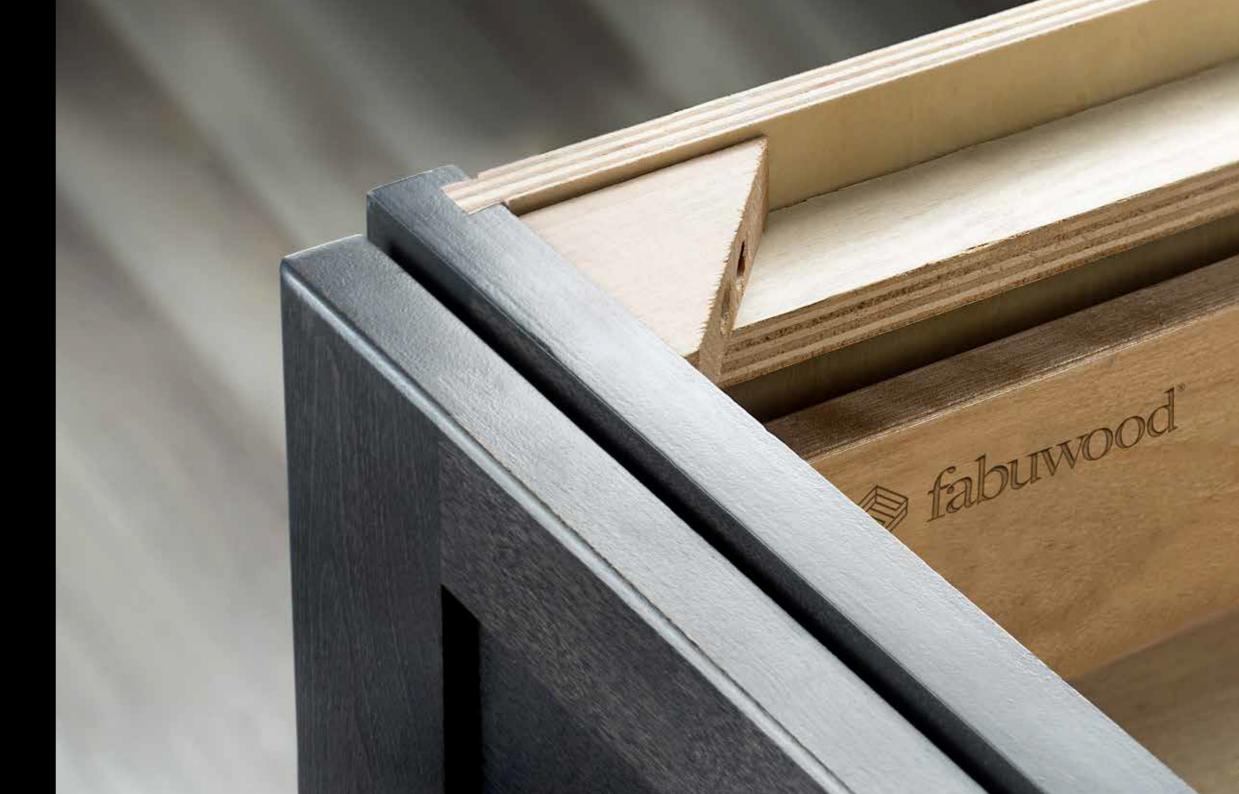

#### DOVETAIL CONSTRUCTION

Another important facet of Q12 is the required use of dovetail construction. A process that involves plywood side panels to perfectly interlock with a solid wood face frame through corresponding dovetail grooves. This highly resilient technique that Fabuwood introduced to the market guarantees that Q12 cabinet lines are secure, strong, and long-lasting.

### ANTI-WARP STRUCTURES

The anti-warp component involves the use of plywood panels comprised of rigid reinforcement beams. By applying the beams with a dovetail construction technique to secure all components, Fabuwood meets this standard ensuring a strong, reliable build that is resistant to distortion.

For a cabinet to receive complete Q12 entitlement, wood must be used to help maintain structural integrity. To ensure a unified and organic design build, Fabuwood manufactures robust cabinet lines with wooden corner blocks, which keep the purity of an all-wood cohesive construction.