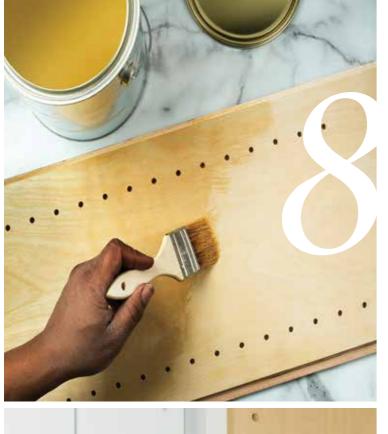

#### FINISHED INTERIORS

Treated and finished cabinet interiors are another significant feature of Q12 as they produce a clear statement of quality and attention to detail.

As opposed to manufacturing with an applied lining, Fabuwood's vigorous top treatment techniques create a refined and durable design that is free of bubbling, peeling and chipping.