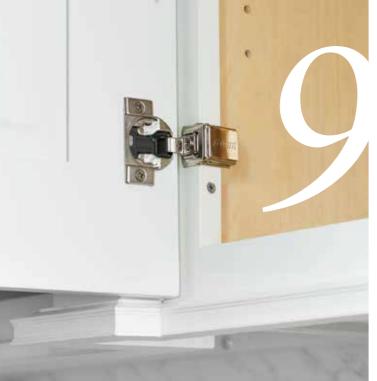

## S O F T - C L O S I N G A C T I O N

Another great characteristic of the Q12 qualification is the use of compact hinges with built-in, soft-close mechanism. Fabuwood uses the smooth-running capability and soft closing action of Blum's tandem plus blumotion hinges, providing an impeccably gentle and fluid cabinet function.