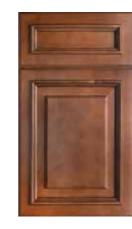

## ONYX

The Onyx is sure to enhance the kitchen's design radiating a classy and transitional setting. This door offers an adaptable option that adds originality and interest to any kitchen and will look equally stylish in modern or classic spaces.