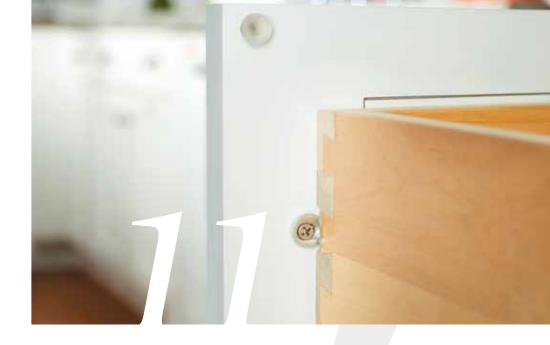

#### DOVETAIL CONSTRUCTION

Another important facet of Q12 is the required use of dovetail construction. A process that involves plywood side panels to perfectly interlock with a solid wood face frame through corresponding dovetail grooves. This highly resilient technique that Fabuwood introduced to the market guarantees that Q12 cabinet lines are secure, strong, and long-lasting.

### ANTI-WARP STRUCTURES

The anti-warp component involves the use of plywood panels comprised of rigid reinforcement beams. By applying the beams with a dovetail construction technique to secure all components, Fabuwood meets this standard ensuring a strong, reliable build that is resistant to distortion.