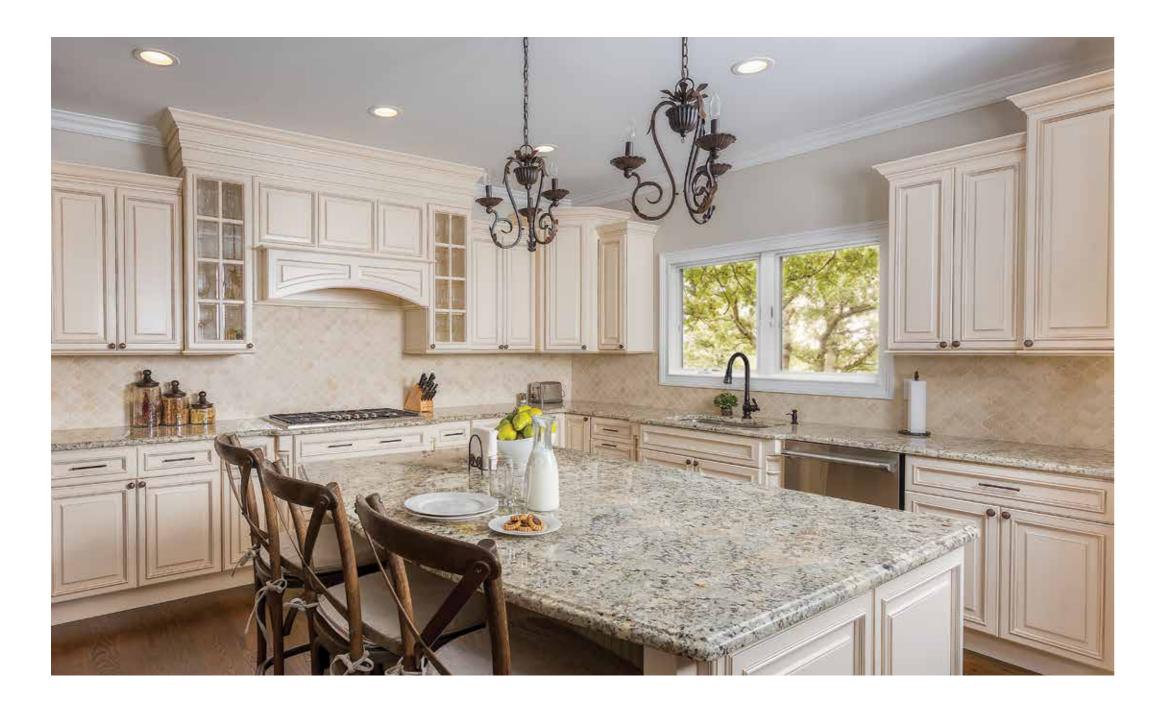

# Classic

The name of this collection says it all. With two unique lines, the classic collection is timeless.

## WELLINGTON

CINNAMON

IVORY

Choose Wellington and design a home that captures a warm familiarity with its elaborate woodwork. Featuring raised panels and applied moldings these cabinets create an intimate vibe in your living space. Recessed panel drawer fronts and a smooth glazed finish evoke an enduring traditional atmosphere.