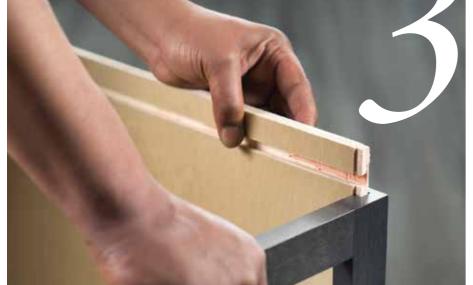

For a cabinet to receive complete Q12 entitlement, wood must be used to help maintain structural integrity. To ensure a unified and organic design build, Fabuwood manufactures robust cabinet lines with wooden corner blocks, which keep the purity of an all-wood cohesive construction.