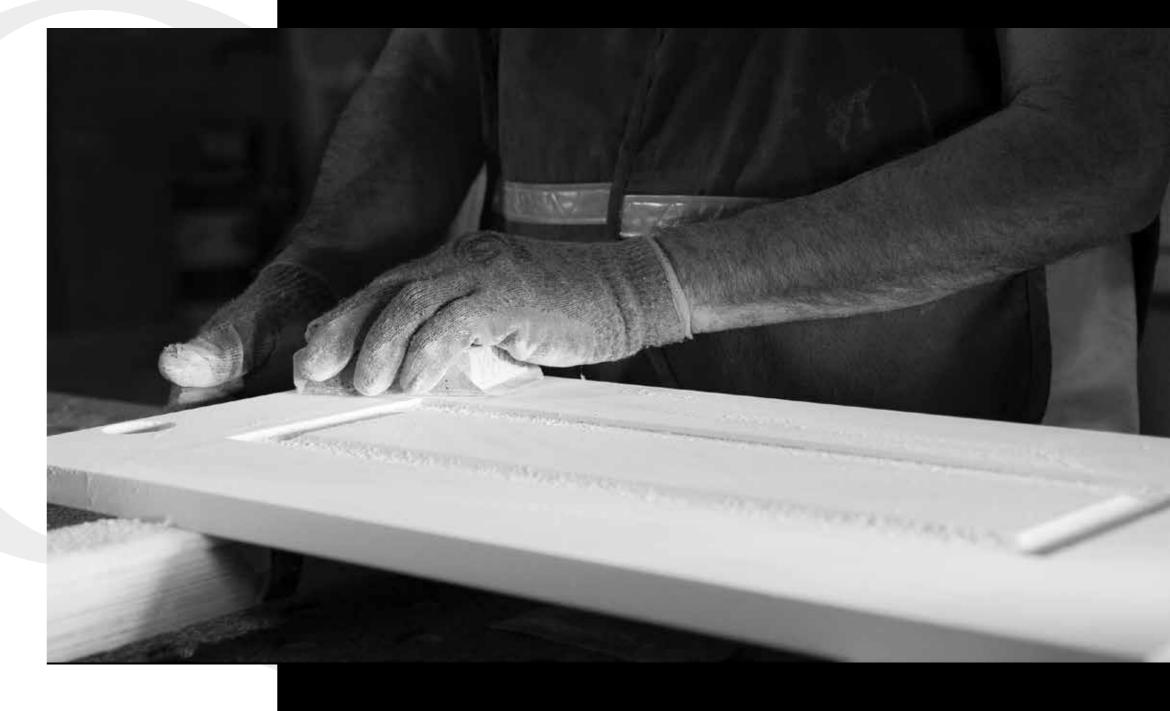

#### DOVETAIL CONSTRUCTION

Another important facet of Q12 is the required use of dovetail construction. A process that involves plywood side panels to perfectly interlock with a solid wood face frame through corresponding dovetail grooves. This highly resilient technique that Fabuwood introduced to the market guarantees that Q12 cabinet lines are secure, strong, and long-lasting.

### ANTI-WARP STRUCTURES

The anti-warp component involves the use of plywood panels comprised of rigid reinforcement beams. By applying the beams with a dovetail construction technique to secure all components, Fabuwood meets this standard ensuring a strong, reliable build that is resistant to distortion.