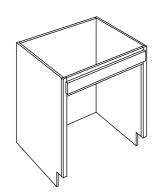

#### SINK BASE -REMOVABLE FRONT

ADA-SB30 ADA-SB36

After Doors, Floor & Toe Kick are removed

VANITY SINK BASE -REMOVABLE FRONT

ADA-VSB30 ADA-VSB36

After Doors, Floor & Toe Kick are removed

56 ADAOPTIONS