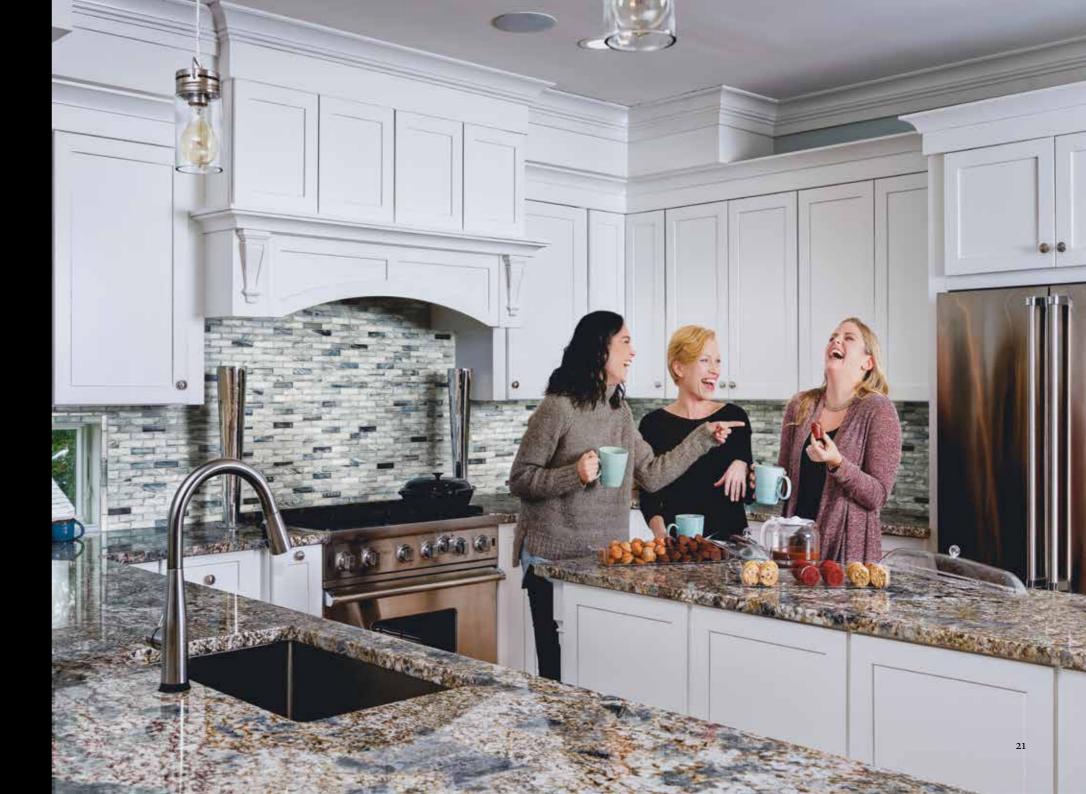

## Allure

The sleek and stylish Allure collection establishes a transitional kitchen and is available in a variety of different styles and colors to attract an extensive array of homeowners.

Onyx / Galaxy / Fusion / Nexus

## ONYX

The Onyx is sure to enhance the kitchen's design radiating a classy and transitional setting. This door offers an adaptable option that adds originality and interest to any kitchen and will look equally stylish in modern or classic spaces.