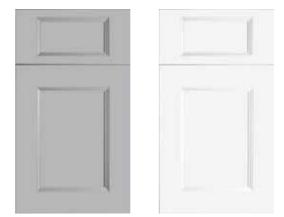

## ONYX

The Onyx is sure to enhance the kitchen's design radiating a classy and transitional setting. This door offers an adaptable option that adds originality and interest to any kitchen and will look equally stylish in modern or classic spaces.

## G A L A X Y

With smooth finishes, the galaxy line makes quite the impression creating a polished look with a modern flair. The line offers an impressive minimalistic masterpiece with enduring appeal.