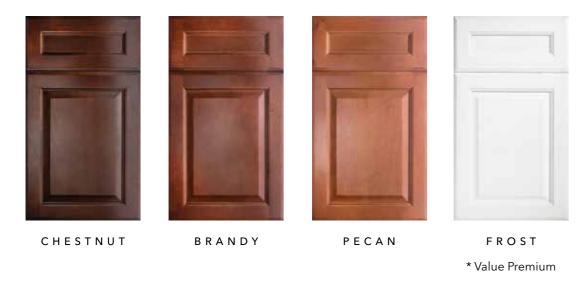

## HALLMARK

The hallmark line blends top quality with refined style to represent true craftsmanship and tradition at an affordable price. With a distinctive artisan charm, these cabinets are sure to be a commanding focal point in any home with a classic setting. The beauty of the hallmark cabinet lies in its subtle traditional allure providing a warm and inviting sense of character to your kitchen.

#### ADA OPTIONS ARE AVAILABLE IN SELECT FABUWOOD LINES:

HALLMARK DISCOVERY PECAN

FROST

LANDMARK BRANDY

LANDMARK NATURAL

54 ADA OPTIONS