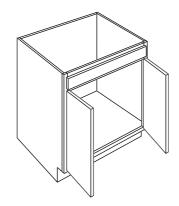

#### SINK BASE -REMOVABLE FRONT

ADA-SB30 ADA-SB36

After Doors, Floor & Toe Kick are removed

VANITY SINK BASE -REMOVABLE FRONT

ADA-VSB30 ADA-VSB36

After Doors, Floor & Toe Kick are removed

56 ADAOPTIONS