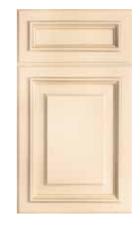

## WELLINGTON

CINNAMON

IVORY

Choose Wellington and design a home that captures a warm familiarity with its elaborate woodwork. Featuring raised panels and applied moldings these cabinets create an intimate vibe in your living space. Recessed panel drawer fronts and a smooth glazed finish evoke an enduring traditional atmosphere.