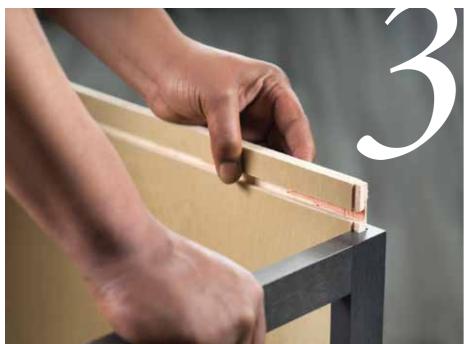

#### DOVETAIL CONSTRUCTION

Another important facet of Q12 is the required use of dovetail construction. A process that involves plywood side panels to perfectly interlock with a solid wood face frame through corresponding dovetail grooves. This highly resilient technique that Fabuwood introduced to the market guarantees that Q12 cabinet lines are secure, strong, and long-lasting.

For a cabinet to receive complete Q12 entitlement, wood must be used to help maintain structural integrity. To ensure a unified and organic design build, Fabuwood manufactures robust cabinet lines with wooden corner blocks, which keep the purity of an all-wood cohesive construction.